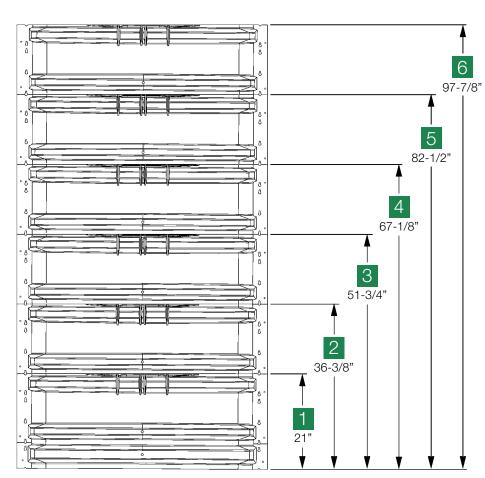

#### **Sizes and Dimensions**

#### One Module does it all

Modular system can be used on foundations of up to ten feet and greater in depth.

Single modules work well with 16", 20" & 24" utility windows.

## Simply select the number of modules to determine the assembled well height