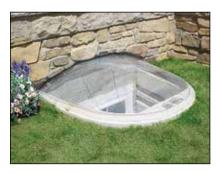

# Affordable Window Wells

#### Don't Have to Be an Eyesore

- Priced competitively with standard, corrugated metal window wells
- The ideal replacement for rusty metal window wells. High-density polyethylene construction will never rust, rot or discolor
- Allows natural daylight and ventilation into lowerlevel living areas. Soft earth tone color complements the basement interior and blends with the landscaping on any home
- Satisfies section R310.2 of the International Building Code (IRC 2012) for emergency egress
- Unique "Grip/Step" design features a convenient handle and gusseted step to aid egress

#### Optional Dome Cover

Limits the accumulation of snow, leaves and debris. Constructed of polycarbonate, this high impact cover is UV-resistant and designed for durability and long-life. Dome is designed to withstand a 40 PSF load and is supplied with quick release hold-down clips.

IMPORTANT: When using a dome cover with a casement window, the window well must be installed so that it is higher than the top of the window so that the cover will not interfere with the window operation.