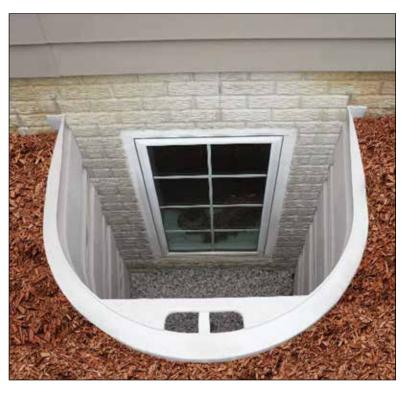

# Affordable Window Wells

#### Don't Have to Be an Eyesore

- Priced competitively with standard, corrugated metal window wells
- The ideal replacement for rusty metal window wells. High-density polyethylene construction will never rust, rot or discolor
- Allows natural daylight and ventilation into lowerlevel living areas. Soft earth tone color complements the basement interior and blends with the landscaping on any home
- Satisfies section R310.2 of the International Building Code (IRC 2012) for emergency egress
- Unique "Grip/Step" design features a convenient handle and gusseted step to aid egress

### One Module and Cover does it all!

#### Fast and easy to install modular system

- **NEW!** 54" standard width for simplified installation
- Easy to install system features modules that simply slide together to create the required window well height
- Versatile mounting flanges are designed for attachment to standard window buck or directly to the foundation wall
- Window well system drains directly into a home's perimeter foundation drain without piping or special materials
- Ideal for both new construction and remodeling projects