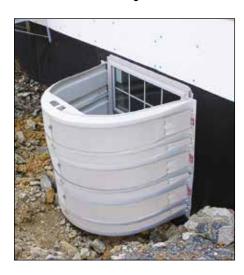

#### Fast and easy to install modular system

- **NEW!** 54" standard width for simplified installation
- Easy to install system features modules that simply slide together to create the required window well height
- Versatile mounting flanges are designed for attachment to standard window buck or directly to the foundation wall
- Window well system drains directly into a home's perimeter foundation drain without piping or special materials
- Ideal for both new construction and remodeling projects

#### One Module does it all

Modular system can be used on foundations of up to ten feet and greater in depth.

Single modules work well with 16", 20" & 24" utility windows.