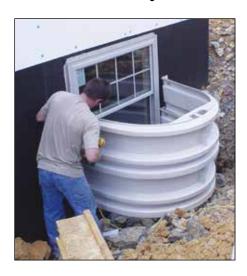

#### Fast and easy to install modular system

- **NEW!** 54" standard width for simplified installation
- Easy to install system features modules that simply slide together to create the required window well height
- Versatile mounting flanges are designed for attachment to standard window buck or directly to the foundation wall
- Window well system drains directly into a home's perimeter foundation drain without piping or special materials
- Ideal for both new construction and remodeling projects

#### One Module does it all

Modular system can be used on foundations of up to ten feet and greater in depth.

Single modules work well with 16", 20" & 24" utility windows.