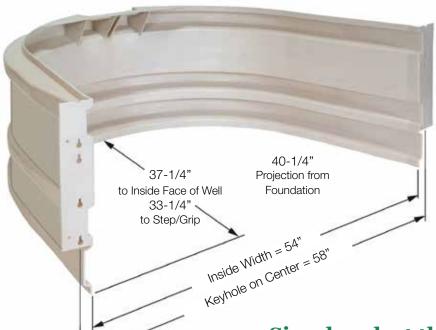

#### **Sizes and Dimensions**

#### One Module does it all

Modular system can be used on foundations of up to ten feet and greater in depth.

Single modules work well with 16", 20" & 24" utility windows.

## Simply select the number of modules to determine the assembled well height